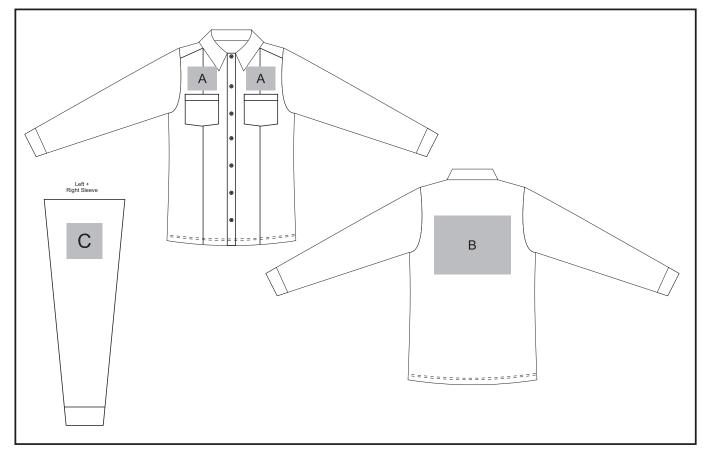

## Branding Options:

#### **Position A**

- 1. Embroidery (EMB) 9 colours Size: 100mm wide x 80mm high
- 2. Screen Print (SA) 1 colours Size: 100mm wide x 80mm high
- Digital Transfer Clothing (DTC) Full colour Size: 100mm wide x 80mm high

#### Position C

- 1. Embroidery (EMB) 9 colours Size: 80mm diameter
- 2. Screen Print (SA) 1 colours Size: 60mm wide x 60mm high
- Digital Transfer Clothing (DTC) Full colour Size: 80mm wide x 80mm high

#### **Position B**

- 1. Embroidery (EMB) 9 colours Size: 200mm wide x 200mm high
- 2. Screen Print (SA) 1 colours Size: 260mm wide x 200mm high
- 3. Digital Transfer Clothing (DTC) Full colour Size: 210mm wide x 148mm high